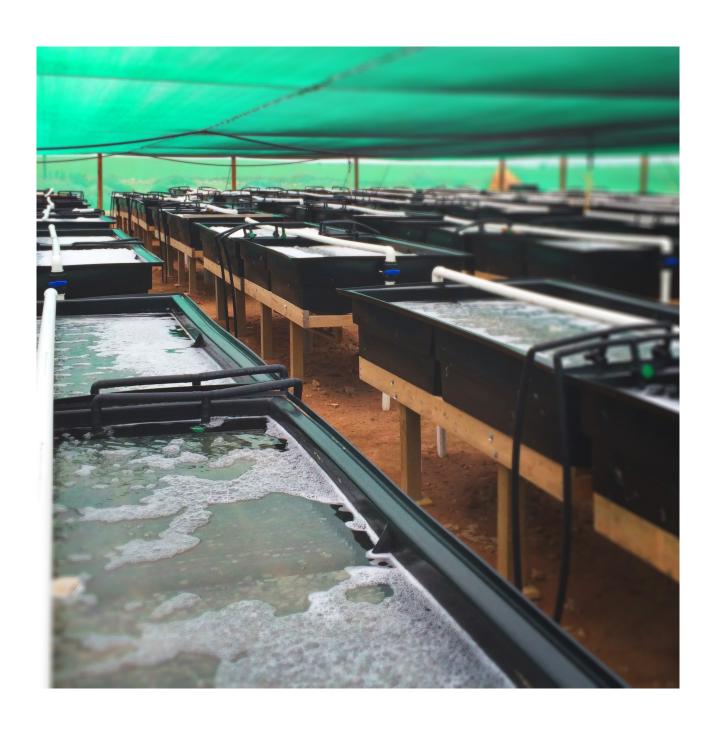

# ABALONE TRAY

**PRODUCT CODE: TP979** 

SmartBar manufactured Abalone Trays are constructed using a rotationally moulded Linear Low Density Polyethylene (LLDPE) which is perfectly suited to marine applications. These trays have been specially designed to closely mirror the natural environment that abalone inhabit on rocks and reefs.

This enables the abalone to feed and grow more effectively, reducing the amount of handling required and in turn stress caused to the animals. Less handling and stress results in maximum growth rates and ultimately increased market value of the abalone.