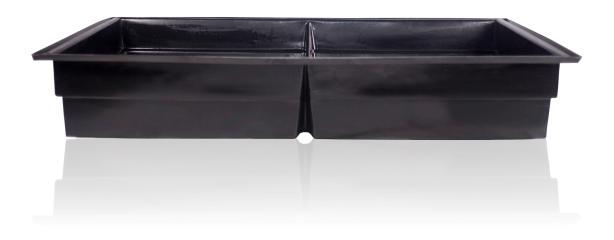

# ABALONE TRAY

**PRODUCT CODE: TP979** 

SmartBar manufactured Abalone Trays are constructed using a rotationally moulded Linear Low Density Polyethylene (LLDPE) which is perfectly suited to marine applications. These trays have been specially designed to closely mirror the natural environment that abalone inhabit on rocks and reefs.

## **FEATURES**

- > Rotomoulded construction
- > Made from highly durable **LLDPE**
- > UV Stabilised
- > 75mm outlet
- > Available in Black
- > Strong and Durable
- > Low Maintenance and Cost Effective
- > Will not corrode or rust

#### DIMENSIONS

L 2290 x W 1330 x H 565