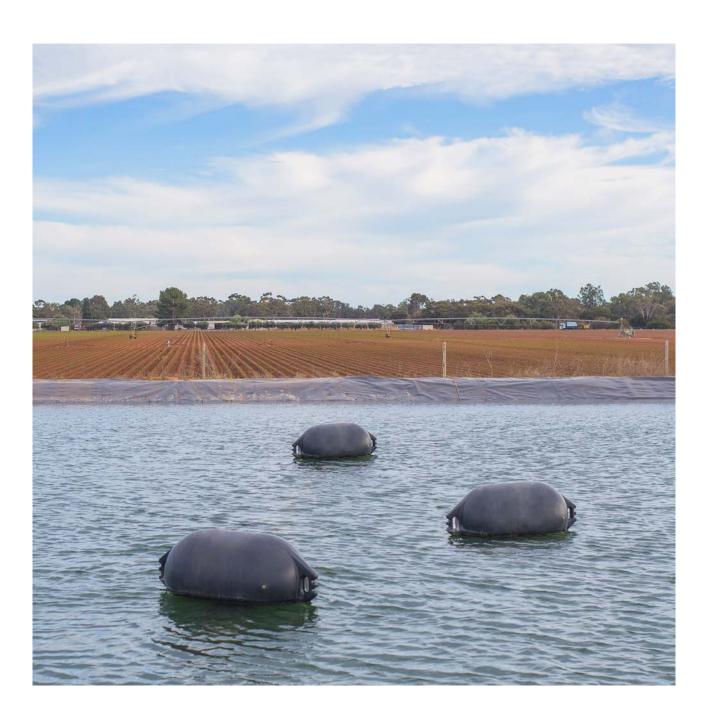

# **MUSSEL FLOAT**

**PRODUCT CODE: TP986** 

Designed to withstand the pressures of large waves and to sit steadily on the water, our Mussel Float has been tried and tested in the most exposed ocean settings.

Suitable for inshore and offshore locations, they've been used in a wide range of applications including many mining functions on river systems and dams across Australia.

They're constructed using a Linear Low Density Polyethylene (LLDPE) which is especially formulated with UV stabilisers to suit marine applications. They have around 315kg of displacement, making them ideal for use in long line farming methods.