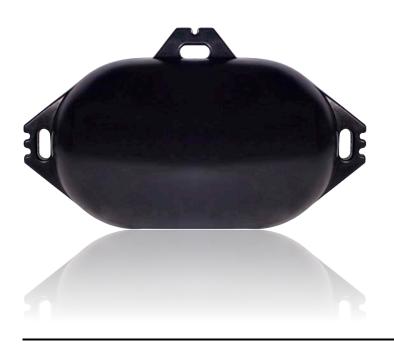

# **MUSSEL FLOAT**

**PRODUCT CODE: TP986** 

Designed to withstand the pressures of large waves and to sit steadily on the water, our Mussel Float has been tried and tested in the most exposed ocean settings.

#### FEATURES

- > Rotomoulded construction
- Made from highly durable LLDPE
- > UV Stabilised
- > Available in Black
- > Strong and Durable
- > Low Maintenance and Cost Effective
- 3 mounting locations Non corrosive construction

- > Exceptionally stiff and robust
- Ideal for both inshore and offshore locations
- LLDPE material used is in the construction is non toxic

#### DIMENSIONS

670 mm Body Diameter 775 mm Overall Height 1380 mm Overall Length 125 x 55 mm Handle Opening