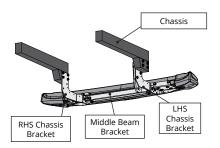

#### **Chassis Mounts:**

The chassis mount design comprises of a three part construction which provides strength in the event of rear impacts and also top loading when being used as a step.

All brackets have been tested and comply with vehicle safety systems, and Australian Safety Standards.