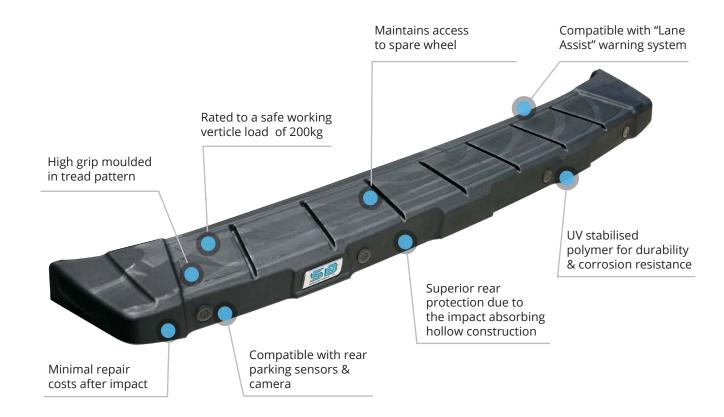

The rear protection bar is compatible with all on board safety systems including the rear camera, parking distance control, blind spot monitoring and other driver assistance packages.

- Suits 4motion, front wheel (FWD) & rear wheel (RWD) drive vehicles in all lengths and configurations.
- Not compatible with factory step vehicles.
- Available in Black and Safety Yellow. (Other colours available for larger order quantities.)
- 12° departure angle at centre (16° departure angle on unlaiden factory vehicles)

### **Pedestrian Safety:**

SmartBar's have been tested to Australia's Pedestrian Safety ratings and proven to be less likely to cause serious injury to pedestrians than other alternatives. This is due to the hollow construction which allows the bar to absorb most of the impact along with the unique and specifically designed co-polymer material.

#### **Intergrated Sensors:**

The Rear Protection Bar is compatible with all Volkswagen Driver Assist Systems (DAS) as well as other passive and active safety systems including but not limited to:

- Lane Assists
- Blind Spot Sensors
- Rear Traffic Alerts

Impact absorbing hollow construction means increased safety, and minimal repair costs after impact.

Manufactured from environmentally friendly, recyclable polyethylene polymer.
UV stabilised polymer for durability and corrosion resistance and therefore minimal maintenance.

# **Product Features**

|                                | Feature                                            | Description                                                                                                                                                                                                                                        | Included     | Optional | Part Number |
|--------------------------------|----------------------------------------------------|----------------------------------------------------------------------------------------------------------------------------------------------------------------------------------------------------------------------------------------------------|--------------|----------|-------------|
|                                | Original Parking<br>Sensors                        | The original Volkswagen rear parking sensors are relocated into the Rear Protection Bar.  Note - Installation of the Vehicle Rear Protection System (VRPS) will, result in the parking sensors moving approximately 220mm rearward and 90mm lower. | V            |          | -           |
| MODA PRONT Look! Safe to move? | Rear View Camera                                   | The Rear Protection Bar is clearly visible on the reversing camera in the cabin and does not obscure the drivers view.                                                                                                                             | $\checkmark$ |          | -           |
|                                | High Grip Tread<br>Pattern                         | The top of the Rear Protection Bar has a high grip tread pattern moulded in allowing for a safe step when entering the vehicle from the rear.                                                                                                      | <b>√</b>     |          | -           |
|                                | Blind Spot Assist<br>& Rear Cross<br>Traffic Alert | Blind Spot Assist and Rear Cross Traffic Alert area of operation, are not affected with the install of the Rear Protection Bar.                                                                                                                    | $\checkmark$ |          | -           |