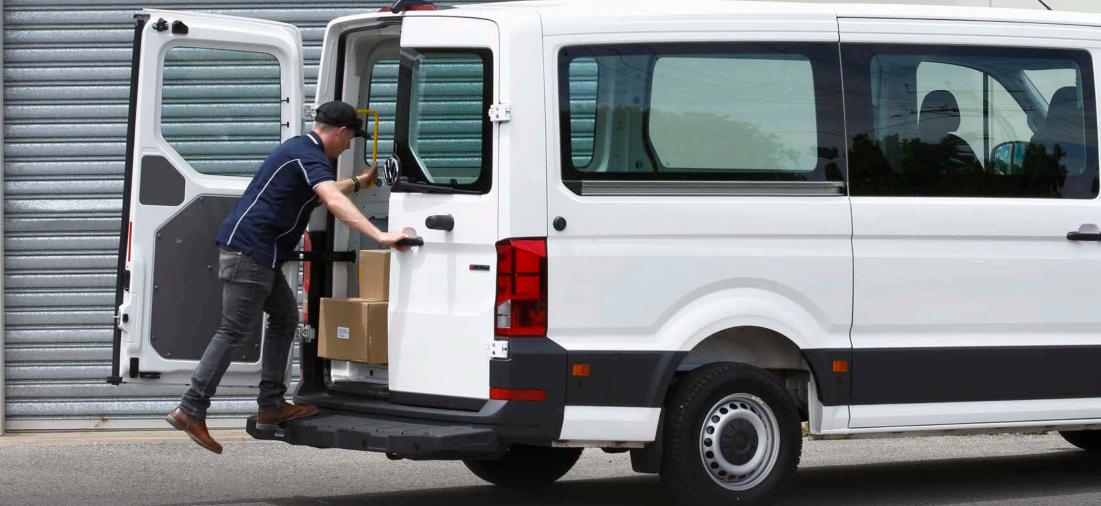

# **Freight Information:**

RB032BL032 / RB032SY032 - 1890mm x 360mm x 290mm - 40kg

Specifically designed for the Volkswagen Crafter, released in late 2017. SmartBar's new Rear Protection Bar (RPB) is an over bumper rear step which offers outstanding vehicle protection. It perfectly complements the design and shape of the vehicle while maintaining all of the factory accessories and providing unparalleled safety.

Designed to suit the Crafter Panel Van in any length and drive variant the Rear Protection Bar is engineered to be the lightest and safest RPB available; offering even more protection and safety for vehicle owners and importantly pedestrians.

The rear protection bar is compatible with all on board safety systems including the rear camera, parking distance control, blind spot monitoring and other driver assistance packages.

- Suits 4motion, front wheel (FWD) & rear wheel (RWD) drive vehicles in all lengths and configurations.
- Not compatible with factory step vehicles.
- Available in Black and Safety Yellow. (Other colours available for larger order quantities.)
- 12° departure angle at centre (16° departure angle on unlaiden factory vehicles)