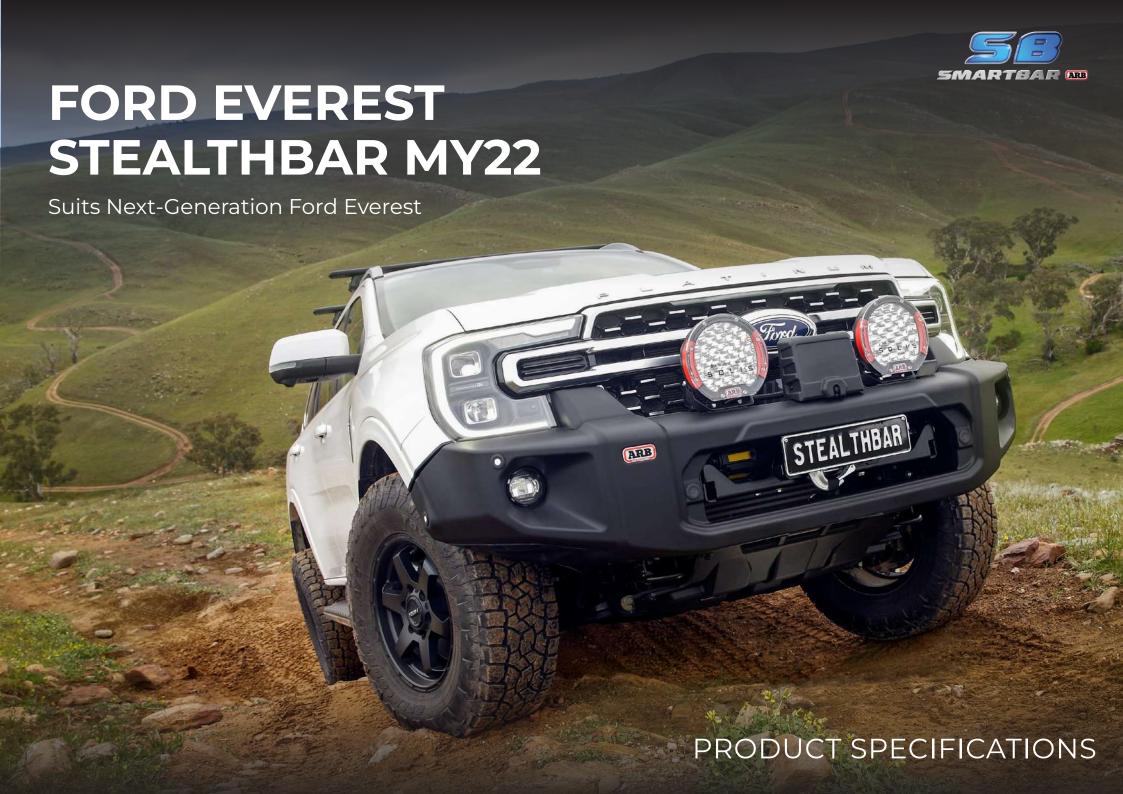

A lighter, streamline bull bar, made to protect your Next-Gen Ford Everest. Designed, engineered and manufactured in Australia, the StealthBar was developed in a strategic collaboration with Ford. Resulting in a tough, low profile bar, that seamlessly fits the Everest's aesthetics.

Designed with a unique hollow construction and built from a tough, corrosion and rust resistant UV stabilised polymer, StealthBars provide superior frontal protection for your vehicle with the ability to absorb on impact and then return to shape in the case of an incident. Thanks to their lightweight properties, StealthBars assist with minimising the vehicle GVM, improving fuel economy and reducing tyre and brake wear compared to alternative bullbars.

Accommodating the fitment of a range of aftermarket safety and 4X4 accessories, the StealthBar is available in winch and non-winch variants all compatible with the Ford Advanced Driver Assistance Systems (ADAS). The StealthBar is a streamline platform, perfect for mounting your 4×4 accessories and offering a tough, lightweight solution for protecting your vehicle.