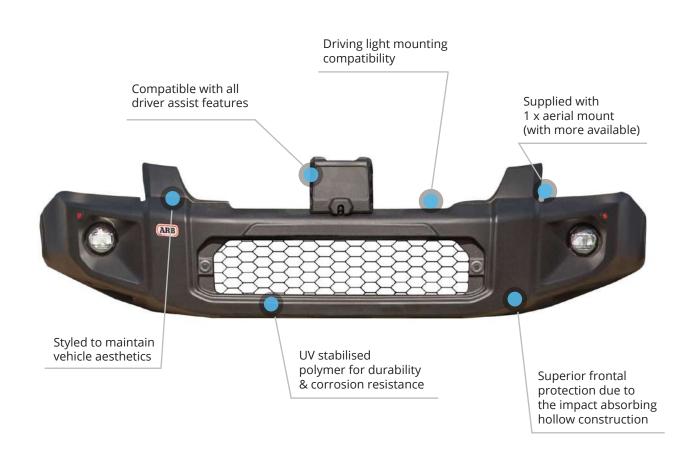

A lighter, streamline bull bar, made to protect your Next-Gen Ford Everest. Designed, engineered and manufactured in Australia, the StealthBar was developed in a strategic collaboration with Ford. Resulting in a tough, low profile bar, that seamlessly fits the Everest's aesthetics.

Designed with a unique hollow construction and built from a tough, corrosion and rust resistant UV stabilised polymer, StealthBars provide superior frontal protection for your vehicle with the ability to absorb on impact and then return to shape in the case of an incident. Thanks to their lightweight properties, StealthBars assist with minimising the vehicle GVM, improving fuel economy and reducing tyre and brake wear compared to alternative bullbars.

Accommodating the fitment of a range of aftermarket safety and 4X4 accessories, the StealthBar is available in winch and non-winch variants all compatible with the Ford Advanced Driver Assistance Systems (ADAS). The StealthBar is a streamline platform, perfect for mounting your 4×4 accessories and offering a tough, lightweight solution for protecting your vehicle.

### **Integrated Sensors:**

The StealthBar is compatible with all Ford Advanced Driver Assistance Systems (ADAS). All StealthBars come with an integrated Radar & Camera\* housing. Safety features include but not limited to -

Impact absorbing hollow construction means increased safety, and minimal repair costs after impact.

Manufactured from environmentally friendly, recyclable polyethylene polymer.
UV stabilised polymer for durability and corrosion resistance and therefore minimal maintenance.