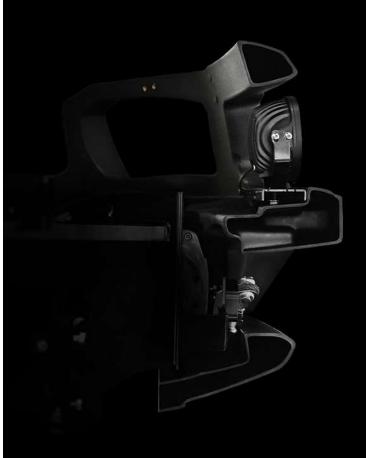

A lighter, streamline bull bar, made to protect your Next-Gen Ford Everest. Designed, engineered and manufactured in Australia, the StealthBar was developed in a strategic collaboration with Ford. Resulting in a tough, low profile bar, that seamlessly fits the Everest's aesthetics.

Designed with a unique hollow construction and built from a tough, corrosion and rust resistant UV stabilised polymer, StealthBars provide superior frontal protection for your vehicle with the ability to absorb on impact and then return to shape in the case of an incident. Thanks to their lightweight properties, StealthBars assist with minimising the vehicle GVM, improving fuel economy and reducing tyre and brake wear compared to alternative bullbars.

Accommodating the fitment of a range of aftermarket safety and 4X4 accessories, the StealthBar is available in winch and non-winch variants all compatible with the Ford Advanced Driver Assistance Systems (ADAS). The StealthBar is a streamline platform, perfect for mounting your 4×4 accessories and offering a tough, lightweight solution for protecting your vehicle.

### **Integrated Sensors:**

The StealthBar is compatible with all Ford Advanced Driver Assistance Systems (ADAS). All StealthBars come with an integrated Radar & Camera\* housing. Safety features include but not limited to -